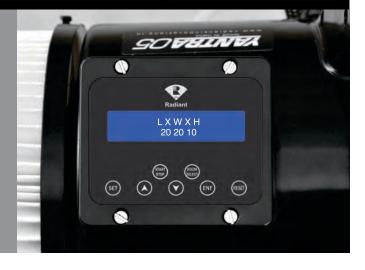

## **Enter Room Size (ft)**

L X W X H 20 20 10 POUR Dilution 0800 ml

Delay Time: 00:30 M/C Run Time: 13:20

ROOM NO : 01 SAVED

RST

## DIGITAL USER INTERFACE FOR AUTOMATED PROCESS

- Enter room size & set the volume of room under the treatment.
- Pour required solution advised by the machine.
- Delayed start to leave the premises & Auto OFF operations.

Can Save upto 10 different room sizes.