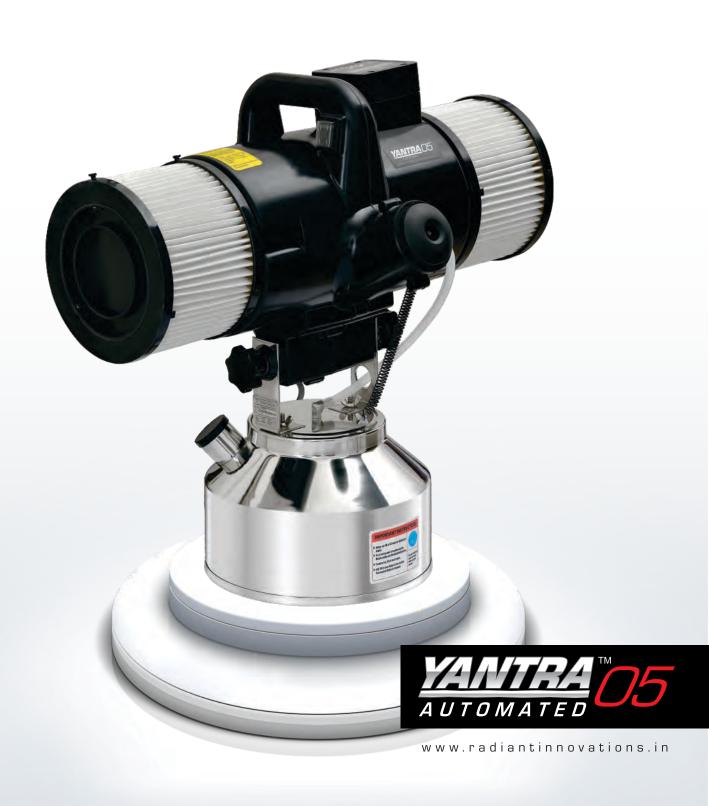

# switch to better!

ADVANCED AUTOMATED DISINFECTION SYSTEM

## ADVANCED AUTOMATED DISINFECTION SYSTEM

- Dry aerosol fog of oxidizing free radicals out of H2o2 disinfectants
- Gas like diffusion with high volume output
- 3D contact with large area coverage accuracy, continuous running: 60 minutes
- Very thin film deposition, no excessive wetness
- Space treatment: Up to 16000 cuft
- · Safe for medical equipments

#### **Technical Specification:**

- · Throw 50ft, 28ft height
- Ultra low Disinfectant solution consumption:
   200ml/1000cuft 7ml/m3
- Automatic dosing, 45ml/minute flow rate
- Motor Housing: Special Cooling vents for air colling of turbo motor
- Cartridge type filters: Easily removable and cleanable
- Solution Tank Assembly: 5 Liter, SS Gr. 304