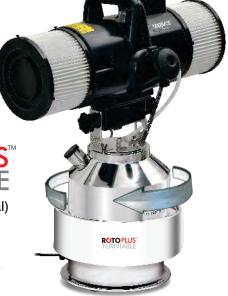

Phone: 91 79 40055707, 40077319 M.: 91 98250 50930, 99090 06645 info@fogstarindia.com sales@fogstarindia.com

- 360° aerial treatment,
   24000cuft capacity
- Wt. carrying capacity in rotation: 30kg.
- Rotation speed: 1 rpm

## + Rotoplus + Trolley