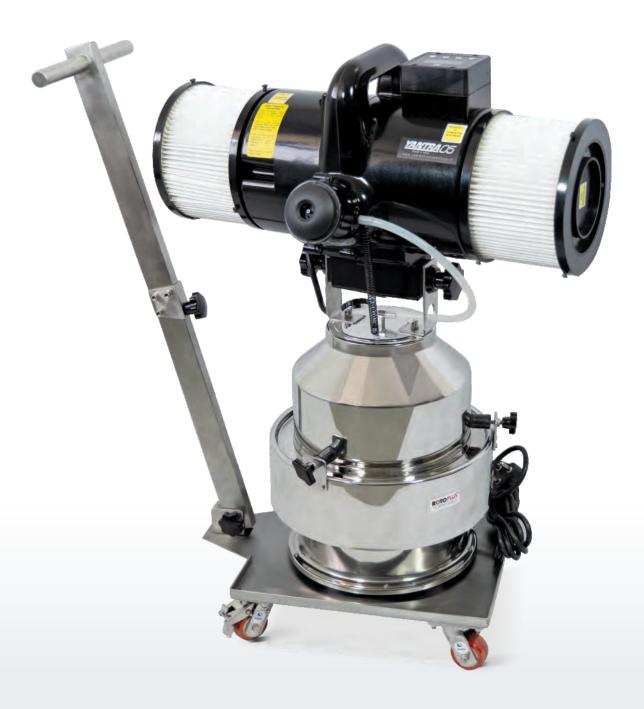

Yantra 05 Automated + Rotoplus & Trolley are flitted as a single unit ensuring easy mobility

## + Rotoplus + Trolley